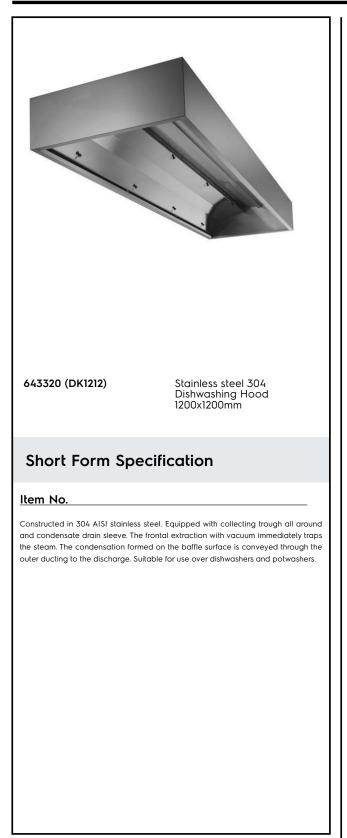

# Ventilation Equipment 304 S/S Dishwasher Hood 1200X1200mm

| ITEM #  |      |      |  |
|---------|------|------|--|
| MODEL # |      |      |  |
| NAME #  |      |      |  |
| SIS #   | <br> | <br> |  |
| AIA #   |      |      |  |

## Construction

- Eyebolts and screw anchors for ceiling installation.
- Outlet holes are sized in order to minimize drops in pressure.
- Internal baffle to facilitate steam condensation and collection.
- Large perimetral gutter to collect steam condensation.
- Entirely constructed in 304 AISI stainless steel.