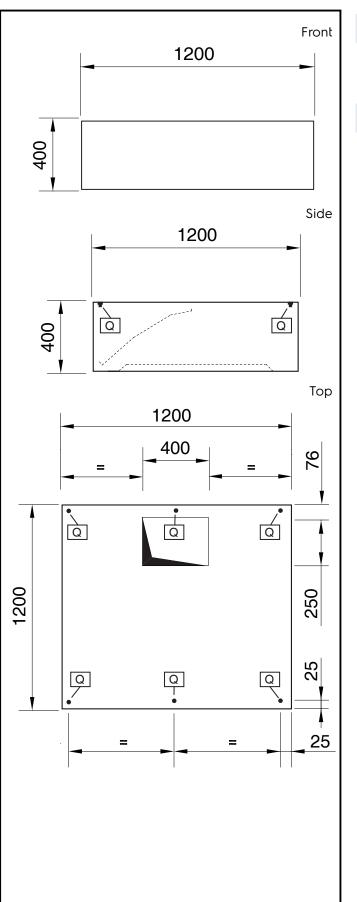

# Key Information:

| External dimensions, Width:  | 1200 mm |
|------------------------------|---------|
| External dimensions, Depth:  | 1200 mm |
| External dimensions, Height: | 400 mm  |
| Net weight:                  | 38 kg   |